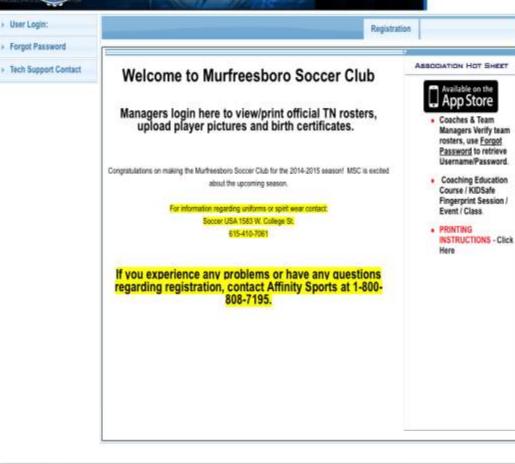

### **Registration Process**

- Be sure you have uploaded the player's birth certificate and photo
- Send email to Jill at jilla@murfreesborosoccer.com to let her know team information is uploaded and ready
- MSC office, 2690 Memorial Blvd, Suite C3. Normal hours are Monday-Thursday 10:00-2:00. Player card pickup.
- Allow for at least a 10 day turnaround. You will be contacted when your cards are ready for pickup.
- The new software requires player uploads only on Thursday nights and takes two-three days to process. You CANNOT get a card the next day!!! For additional players added later, there will be \$10 processing fee.

### Affinity Login

. User Login:

Forgot Password